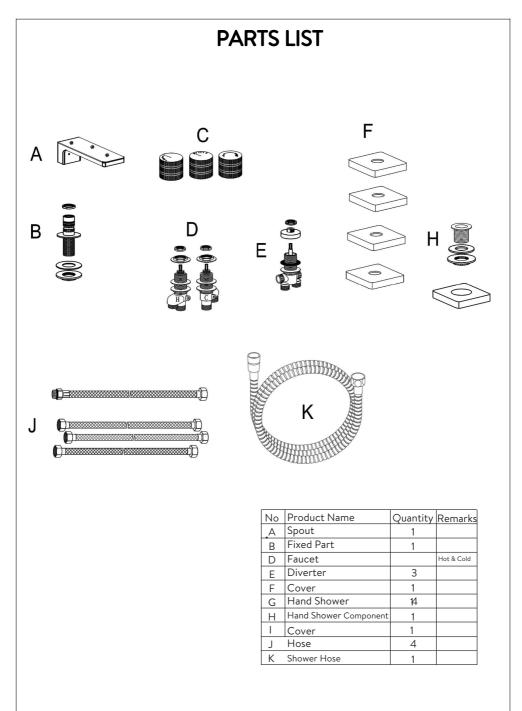

## BDM-SFM-452-A-XX STEREO FM 5 HOLE BATH/ SHOWER MIXER WITHOUT HAND SHOWER

A member of SANIPEXGROUP www.sanipexgroup.com