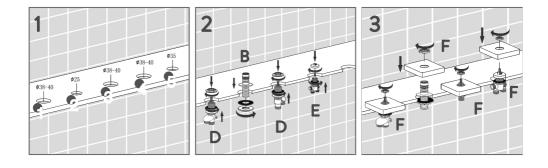

## BDM-SFM-452-A-XX STEREO FM 5 HOLE BATH/ SHOWER MIXER WITHOUT HAND SHOWER

A member of SANIPEXGROUP www.sanipexgroup.com