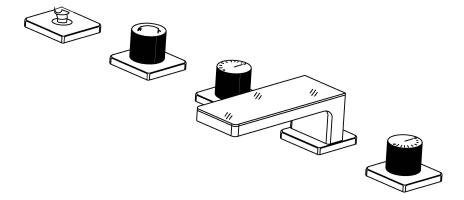

## BDM-SFM-452-A-XX STEREO FM 5 HOLE BATH/ SHOWER MIXER WITHOUT HAND SHOWER

A member of SANIPEXGROUP www.sanipexgroup.com