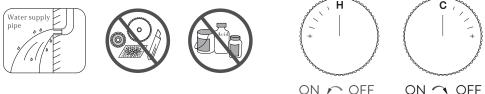

### IMPORTANT PLEASE READ

#### Maintenance Advice

- a) If the water flow is too small, check if there are any dirt in the aerator or flexible hose If yes, disassemble those parts and clean with water.
- b) Use soft cloth or water to remove the dirt on the surface. Do not cleanse the chrome plated surface with scratching objects or acid detergent, otherwise, the surface will be scratched and corroded.
- c) Wipe up the surface to its original finish with dry cotton cloth every time after cleansing or using it.

# ON ightarrow OFF

Cold water